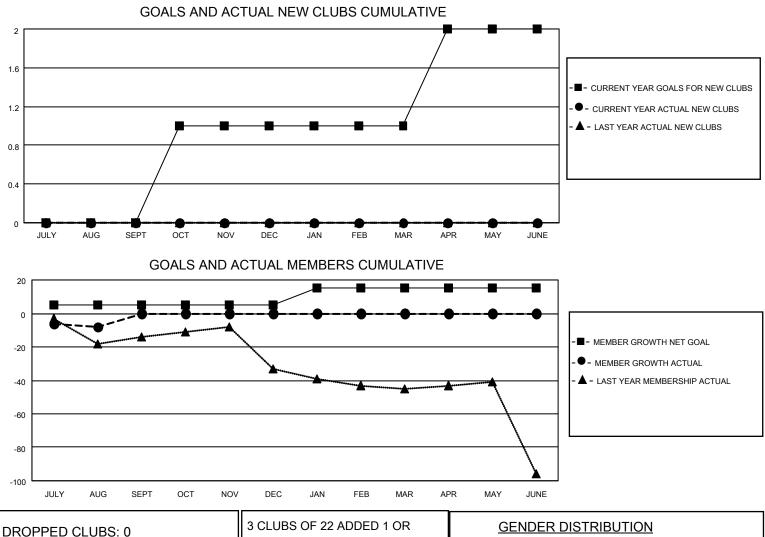

## LOCATION MARYLAND

District 22 A

Results as of: 8/31/2022

| Clubs                 |               |           |               | Members               |                        |                         |                                                    |
|-----------------------|---------------|-----------|---------------|-----------------------|------------------------|-------------------------|----------------------------------------------------|
| RESULTS FOR 2022-2023 |               |           |               | RESULTS FOR 2022-2023 |                        |                         |                                                    |
| QUARTER               | NEW CLUB GOAL | NEW CLUBS | DROPPED CLUBS | QUARTER               | BER GROWTH NET<br>GOAL | MEMBER GROWTH<br>ACTUAL | DROPPED<br>MEMBERS ACTUAL<br>(including transfers) |
| JULY/AUG/SEPT         | 0             | 0         | 0             | JULY/AUG/SEPT         | 5                      | 5                       | 12                                                 |
| OCT/NOV/DEC           | 1             | 0         | 0             | OCT/NOV/DEC           | 0                      | 0                       | 0                                                  |
| JAN/FEB/MAR           | 0             | 0         | 0             | JAN/FEB/MAR           | 10                     | 0                       | 0                                                  |
| APR/MAY/JUNE          | 1             | 0         | 0             | APR/MAY/JUNE          | 0                      | 0                       | 0                                                  |

| DROPPED CLUBS: 0 |    | MORE NEW MEMBERS          | GENDER DISTRIBUTION       |              |
|------------------|----|---------------------------|---------------------------|--------------|
|                  |    |                           | MALE                      | 332 (62.88%) |
|                  |    |                           | FEMALE                    | 196 (37.12%) |
| DROPPED MEMBERS  |    |                           | NON BINARY                | 0 (0.00%)    |
|                  | 4  |                           | PREFER NOT TO ANSWER      | 0 (0.00%)    |
| DECEASED         | 4  |                           | 4                         |              |
| CLUB CANCELLED   | 0  | CLICK HERE FOR CUMULATIVE | TOTAL FAMILY UNIT MEMBERS | 3 102        |
| OTHER            | 8  | MEMBERSHIP DATA           |                           |              |
| TOTAL            | 12 |                           | FAMILY MEMBERS PAYING HA  | LF DUES 52   |
|                  |    |                           |                           |              |
|                  |    |                           |                           |              |